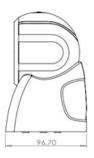

#### Mechanical

Weight: 279.5g

Cable Length: 2m

Dimension: 97mm x 104mm x 145mm