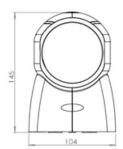

#### Mechanical

Weight: 279.5g

Cable Length: 2m

Dimension: 97mm x 104mm x 145mm