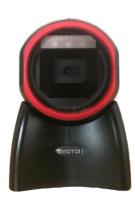

# 2D Desktop Barcode Scanner

## MG-4010







Windows

Android



## **Product Features**

- 1. Read all popular 1D and 2D barcodes
- 2. Read barcodes on screen
- 3. Plug and play, no driver
- 4. Compatible with various operating systems
- 5. IP54 protection rate, solid and reliable

## **Product Picture**









## **Specification**

#### Mechanical

Weight: 279.5g

Cable Length: 2m

Dimension: 97mm x 104mm x 145mm

#### Performance

Light Source: Red LED

Max Decoding Speed: 3m/s

Resolution: 1280\*800

FOV: 70° (tilt), 80° (pitch), 360° rotation

## Interface: USB

### Electrical

Interface: USB

Input Voltage: DC 5V±5%

Startup Current: 380 mA

Standby Current: 330 mA

Operation Current: 450 mA

#### Environmental

Operation Temperature: -20°C ~ +60°C (-4°F ~ 140°F)

Storage Temperature:-30°C ~+ 70°C (-22°F ~ 158°F)

Humidity: 5% ~ 95% (Non-condensing)

Light Level: 0 ~ 100,000 LUX

#### Reliability

Thermal Shock High Temp: 70 °C Low Temp: -30 °C Mechanical Shock Vibration: 8 G r.m.s., from 10 to 500 Hz, 2 hours per axis, 3 axes Drop: 0.5m drop test

| DOF     |         |