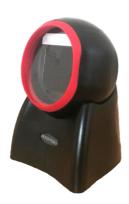

# 2D Desktop Barcode Scanner

## MG-4010







Windows

Android



## **Product Features**

- 1. Read all popular 1D and 2D barcodes
- 2. Read barcodes on screen
- 3. Plug and play, no driver
- 4. Compatible with various operating systems
- 5. IP54 protection rate, solid and reliable

## **Product Picture**









## **Specification**

#### Mechanical

Weight: 279.5g

Cable Length: 2m

Dimension: 97mm x 104mm x 145mm

#### Performance

Light Source: Red LED

Max Decoding Speed: 3m/s

Resolution: 1280\*800

FOV: 70° (tilt), 80° (pitch), 360° rotation

## Interface: USB

### Electrical

Interface: USB

Input Voltage: DC 5V±5%

Startup Current: 380 mA

Standby Current: 330 mA

Operation Current: 450 mA

#### Environmental

Operation Temperature: -20°C ~ +60°C (-4°F ~ 140°F)

Storage Temperature:-30°C ~+ 70°C (-22°F ~ 158°F)

Humidity: 5% ~ 95% (Non-condensing)

Light Level: 0 ~ 100,000 LUX

#### Reliability

Thermal Shock High Temp: 70 °C Low Temp: -30 °C Mechanical Shock Vibration: 8 G r.m.s., from 10 to 500 Hz, 2 hours per axis, 3 axes Drop: 0.5m drop test

| DOF     |         |              |