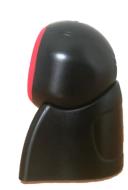

# 2D Desktop Barcode Scanner

## MG-4010







Windows

Android



## **Product Features**

- 1. Read all popular 1D and 2D barcodes
- 2. Read barcodes on screen
- 3. Plug and play, no driver
- 4. Compatible with various operating systems
- 5. IP54 protection rate, solid and reliable

## **Product Picture**









## **Specification**

#### Mechanical

Weight: 279.5g

Cable Length: 2m

Dimension: 97mm x 104mm x 145mm

#### Performance

Light Source: Red LED

Max Decoding Speed: 3m/s

Resolution: 1280\*800

FOV: 70° (tilt), 80° (pitch), 360° rotation

## Interface: USB

### Electrical

Interface: USB

Input Voltage: DC 5V±5%

Startup Current: 380 mA

Standby Current: 330 mA

Operation Current: 450 mA

#### Environmental

Operation Temperature: -20°C ~ +60°C (-4°F ~ 140°F)

Storage Temperature:-30°C ~+ 70°C (-22°F ~ 158°F)

Humidity: 5% ~ 95% (Non-condensing)

Light Level: 0 ~ 100,000 LUX

#### Reliability

Thermal Shock High Temp: 70 °C Low Temp: -30 °C Mechanical Shock Vibration: 8 G r.m.s., from 10 to 500 Hz, 2 hours per axis, 3 axes Drop: 0.5m drop test

| DOF     |         |              |