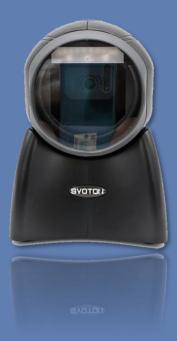

# 2D Desktop Barcode Scanner

## MG-4010







Windows

Android



## **Product Features**

- 1. Read all popular 1D and 2D barcodes
- 2. Read barcodes on screen
- 3. Plug and play, no driver
- 4. Compatible with various operating systems
- 5. IP54 protection rate, solid and reliable

## **Product Picture**









## **Specification**

#### Mechanical

Weight: 279.5g

Cable Length: 2m

Dimension: 97mm x 104mm x 145mm

#### Performance

Light Source: Red LED

Max Decoding Speed: 3m/s

Resolution: 1280\*800

FOV: 70° (tilt), 80° (pitch), 360° rotation

## Interface: USB

### Electrical

Interface: USB

Input Voltage: DC 5V±5%

Startup Current: 380 mA

Standby Current: 330 mA

Operation Current: 450 mA

#### Environmental

Operation Temperature: -20°C ~ +60°C (-4°F ~ 140°F)

Storage Temperature:-30°C ~+ 70°C (-22°F ~ 158°F)

Humidity: 5% ~ 95% (Non-conde